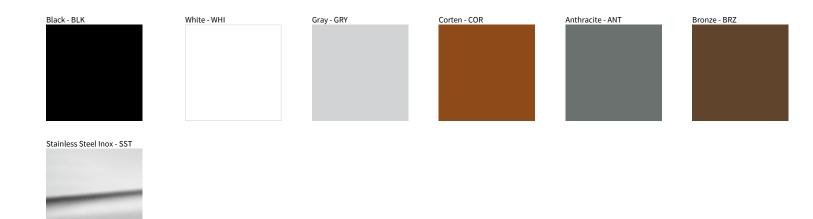

## **NANO FLOOD SURFACE**

| PROJECT  |   |
|----------|---|
| ТҮРЕ     | _ |
| NOTES    | _ |
| QUANTITY | _ |
| DATE     | _ |

Digital: Not all screens are calibrated the same, and therefore, colors will appear differently between screens. Physical: When texture is involved, there will be variations in color, character and tone within a product series and between product families.